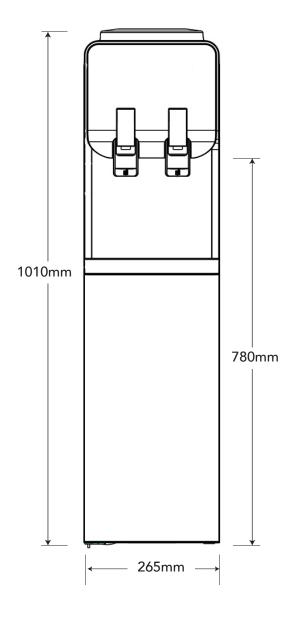

## **TECHNICAL SPECIFICATIONS**

| Water Reservoir     | Cold                                                                                             | 2.5 L   |     |
|---------------------|--------------------------------------------------------------------------------------------------|---------|-----|
| Housing Material    | High quality durable plastic with steel side panels                                              |         |     |
| Refrigeration       | Uses R134A refrigerant                                                                           |         |     |
| Thermostat Control  | The thermostat is factory set                                                                    |         |     |
| Capacity            | Cold                                                                                             | 2.5 L/h |     |
| Power Consumption   | Bottled                                                                                          | Cold    | 85W |
| Electrical          | 220V-240V, 50Hz                                                                                  |         |     |
| Weight (Packed)     | 15 kg                                                                                            |         |     |
| Dimensions (Packed) | 360 x 290 x 1035 mm (W x D x H)                                                                  |         |     |
| Warranty            | Twelve month comprehensive coverage. Additional twenty-four month refrigeration system coverage. |         |     |