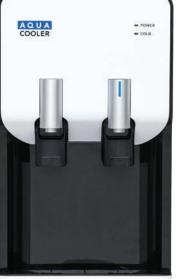

## **KEY FEATURES**

- 2.5L/h cold water output
- Stylish front façade made from high quality durable plastic, coupled with steel side panels for strength
- Easy-to-use taps, only one hand required
- Food-grade, stainless steel water contact tubes
- Durable polypropylene, self-closing taps
- Easy-to-clean, removable drip tray
- 12 month standard warranty and additional 24 month refrigeration system coverage
- Full range of replacement parts

The cooler is created from high quality materials including food-grade and stainless-steel water contact tubes. The durable plastic, coupled with steel side panels for strength makes this unit perfect for home and small office use.

Ambient & Cold

ODYBCC-WHT