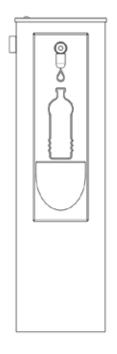

## **KEY FEATURES**

- External bottle filler and catchment tray
- Vandal resistant 316 stainless steel security screws
- Stainless steel basin
- Available in hot dipped galvanised or powder coating (2 colours)