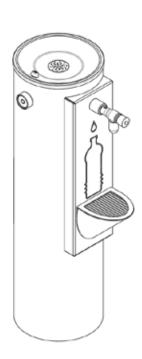

## **SU650 SERIES**

Outdoor Drinking Fountain and Bottle Refill Station

The SU650 is a strong and robust fountain perfect for schools and outdoor areas. Australian-made and fully WaterMark approved, the range can house an additional bottle filler with integrated catchment tray for on-the-go refills. The range is available in two standard colours or you have the option to retain the body's industrial galvanised finish.

## **KEY FEATURES**

- External bottle filler and catchment tray
- Vandal resistant 316 stainless steel security screws
- Stainless steel basin
- Available in hot dipped galvanised or powder coating (2 colours)

Sturdy and resilient while dispensing pure water, Aqua Cooler's new SU650 water fountains are at home anywhere in the outdoors. With a secondary water bottle refill fountain as well as the standard fountain feature, the SU650 provides on-the-go hydration whether you're in the schoolyard, the park, or even just between meetings in an office complex.