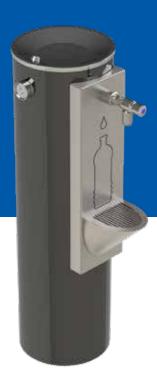

## **SU650 SERIES**

Outdoor Drinking Fountain and Bottle Refill Station

The SU650 is a strong and robust fountain perfect for schools and outdoor areas. Australian-made and fully WaterMark approved, the range can house an additional bottle filler with integrated catchment tray for on-the-go refills. The range is available in two standard colours or you have the option to retain the body's industrial galvanised finish.

## **KEY FEATURES**

- External bottle filler and catchment tray
- Vandal resistant 316 stainless steel security screws
- Stainless steel basin
- Available in hot dipped galvanised or powder coating (2 colours)

Sturdy and resilient while dispensing pure water, Aqua Cooler's new SU650 water fountains are at home anywhere in the outdoors. With a secondary water bottle refill fountain as well as the standard fountain feature, the SU650 provides on-the-go hydration whether you're in the schoolyard, the park, or even just between meetings in an office complex.