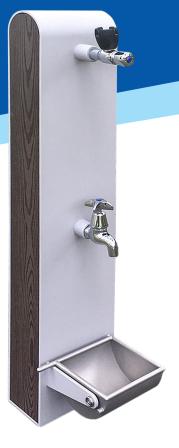

## **PF450 SERIES**

Pet Friendly Drinking Fountain

The PF450 is a strong, robust fountain perfect for dog offleash areas, council parks, and outdoor environments where access to water for dogs is required. With a water bubblers for people and a self-returning tap and easy tipping bowl for dogs as standard.

## **KEY FEATURES** -

- Australian made
- Strong mild steel construction
- 316 stainless steel tippable dog bowl
- Fully welded tap mount socket
- Bottle refill as option
- Vandal resistant
- Easy installation and easy access for maintenance
- Powder coated in premium Dulux steel shield coating finish
- Full parts and technical back up service

The new, contemporary, stylish PF450 comes with interchangeable side panels that can be customised with your graphics, logo or message.