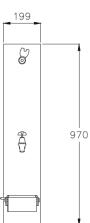

## Technical Specifications

| Total Height    | 970mm |
|-----------------|-------|
| Width           | 199mm |
| Dog Bowl Height | 114mm |

114

| Model Selection |                                                                          |
|-----------------|--------------------------------------------------------------------------|
| AC-UFF-DFPF450  | PF450 Outdoor Foutain Pet Accessible Powdercoat Standard w/Tap, Dog Bowl |