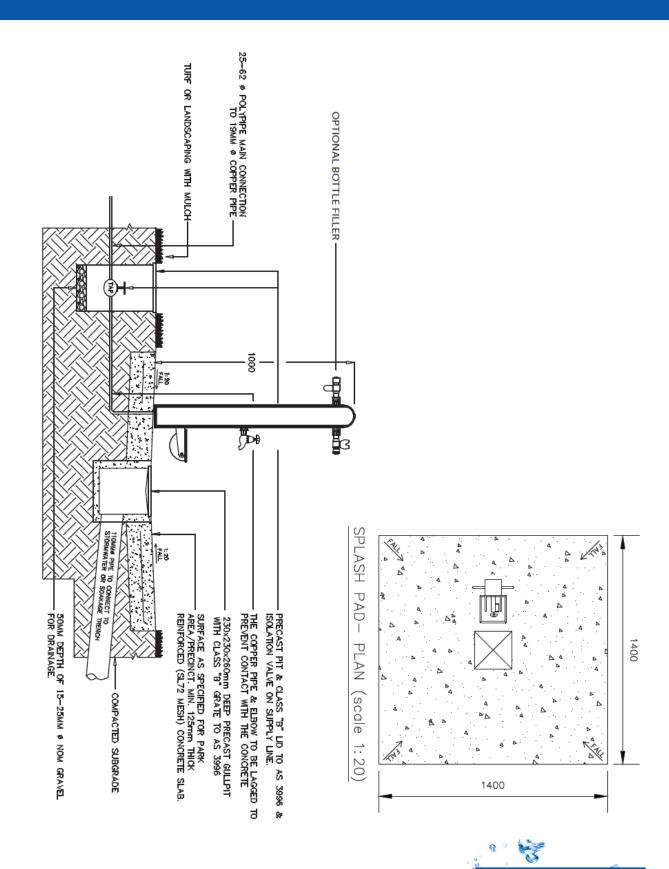

tant
- Easy installation and easy access for maintenance
- Powder coated in premium Dulux steel shield coating finish
- Full parts and technical back up service

The new, contemporary, stylish PF450 comes with interchangeable side panels that can be customised with your graphics, logo or message.





## Technical Specifications

| Total Height    | 970mm |
|-----------------|-------|
| Width           | 199mm |
| Dog Bowl Height | 114mm |





114



| Model Selection |                                                                          |
|-----------------|--------------------------------------------------------------------------|
| AC-UFF-DFPF450  | PF450 Outdoor Foutain Pet Accessible Powdercoat Standard w/Tap, Dog Bowl |

Your Partner in Cool.



## **TECHNICAL SPECIFICATIONS**