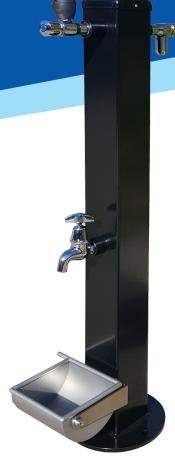

## **PF400 SERIES**

Pet Friendly Drinking Fountain

The PF400 is a strong, robust fountains perfect for dog offleash areas, council parks, and outdoor environments where access to water for dogs is required.

## **KEY FEATURES**

- Australian made
- Strong mild steel construction
- 316 stainless steel tippable dog bowl
- Fully welded tap mount socket
- Bottle refill as option
- Vandal resistant
- Easy installation and easy access for maintenance
- Powder coated in premium Dulux steel shield coating finish
- Full parts and technical back up service

With a water bubblers for people and a self-returning tap and easy tipping bowl for dogs as standard. An additional water bottle refill option for pet owners while exercising or enjoying the outdoors with their furry friends.