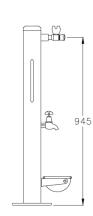

| Total Height    | 1000mm |
|-----------------|--------|
| Width           | 100mm  |
| Dog Bowl Height | 170mm  |

| Model Selection    |                                                                           |
|--------------------|---------------------------------------------------------------------------|
| AC-UFF-DFPF400SURF | PF400 Outdoor Pet Accessible Fountain Powdercoat Standard w/Tap, Dog Bowl |