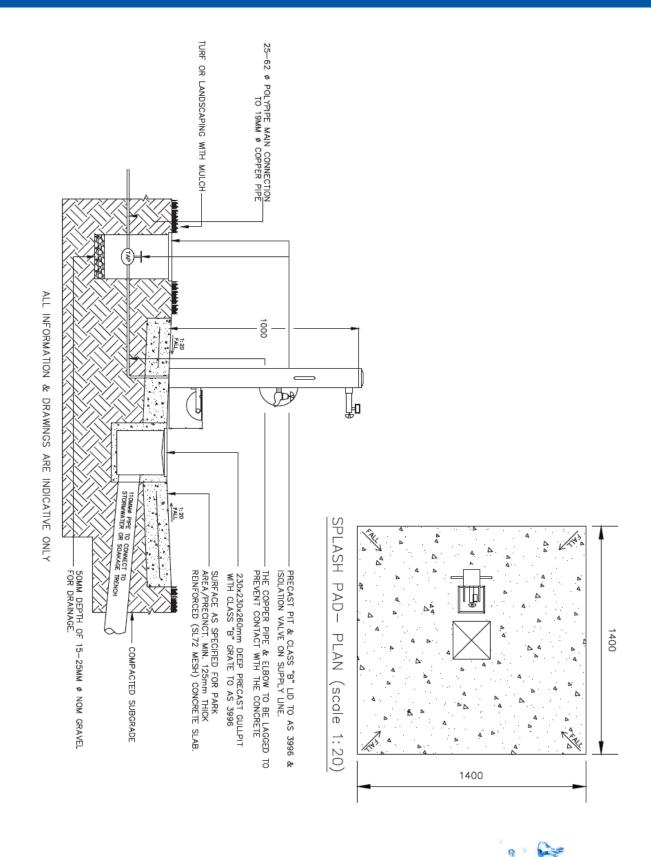

n premium Dulux steel shield coating finish
- Full parts and technical back up service

With a water bubblers for people and a self-returning tap and easy tipping bowl for dogs as standard. An additional water bottle refill option for pet owners while exercising or enjoying the outdoors with their furry friends.







| Total Height    | 1000mm |
|-----------------|--------|
| Width           | 100mm  |
| Dog Bowl Height | 170mm  |







| Model Selection    |                                                                           |
|--------------------|---------------------------------------------------------------------------|
| AC-UFF-DFPF400SURF | PF400 Outdoor Pet Accessible Fountain Powdercoat Standard w/Tap, Dog Bowl |

Your Partner in Cool.



## **TECHNICAL SPECIFICATIONS**