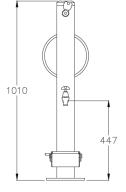

| Total Height    | 1000mm |
|-----------------|--------|
| Width           | 100mm  |
| Dog Bowl Height | 170mm  |

| Model Selection    |                                                                           |
|--------------------|---------------------------------------------------------------------------|
| AC-UFF-DFPF400SURF | PF400 Outdoor Pet Accessible Fountain Powdercoat Standard w/Tap, Dog Bowl |

## **TECHNICAL SPECIFICATIONS**