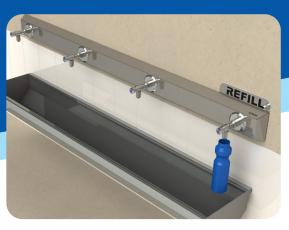

# **BF200WM SERIES**

Wall-Mounted Bottle Refill Strip

These dynamically designed bottle refill strips can be retrofitted to existing environments to offer a safe and hygienic alternative to standard bubblers. Minimising water waste from filling bottles using bubbler fittings.

#### **KEY FEATURES** -

- 316 Stainless Steel
- Solid Construction
- Vandal Resistant Tap Flange
- Easy Push Activator (self-returning)
- Polished Finish
- 316 S/S Fixings
- Australian Made
- Perfect for installation above existing school bubbler troughs

#### All of our bottle refill strips have:

- Push and fill functionality
- Spring loaded auto shutof
- Do not require hand touch (simply push with arm or elbow)
- Designed to reduce water waste
- Ideal for placement above existing bubbler systems
- Available in 2, 3 and 4 tap refill solutions
- Made from high quality stainless steel
- Strong and vandal resistant