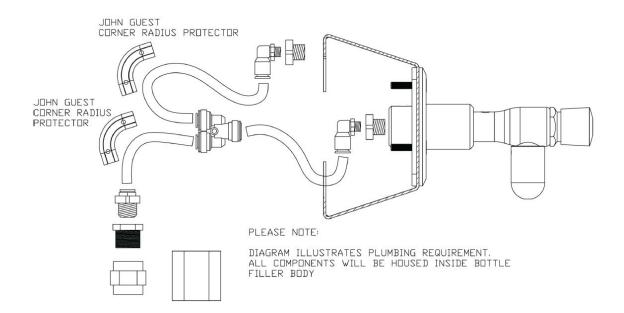

and vandal resistant







### **Technical Specifications**

| Total Height | 155mm                   |
|--------------|-------------------------|
| Width        | 746mm, 1143mm or 1548mm |





| Model Selection         |                                              |
|-------------------------|----------------------------------------------|
| AC-UFF-DFBF200WM        | BF200WM 2 Tap Bottle Refill Strip - Standard |
| AC-UFF-DFBF200WM3T      | BF200WM 3 Tap Refill Strip - Standard        |
| AC-UFF-DFBF200WM4T      | BF200WM 4 Tap Refill Strip - Standard        |
| AC-UFF-DFBF200WM-BANNER | BF200WM - Refill Banner                      |

Your Partner in Cool.



## **TECHNICAL SPECIFICATIONS**



Ø10MM HOLE FOR M8 DYNO BOLTS 4 X OFF POSITIONS

RECOMMENDED 4 X OFF M8 X 75MM DYNO BOLTS