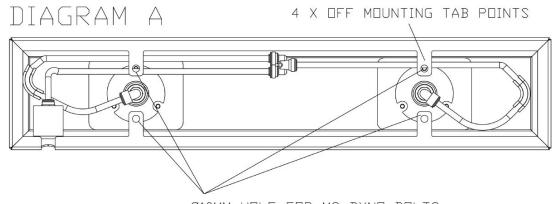

## **TECHNICAL SPECIFICATIONS**

Ø10MM HOLE FOR M8 DYNO BOLTS 4 X OFF POSITIONS

RECOMMENDED 4 X OFF M8 X 75MM DYNO BOLTS