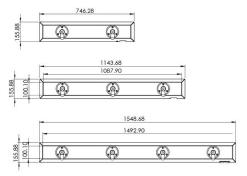

### **Technical Specifications**

| Total Height | 155mm                   |
|--------------|-------------------------|
| Width        | 746mm, 1143mm or 1548mm |

| Model Selection         |                                              |
|-------------------------|----------------------------------------------|
| AC-UFF-DFBF200WM        | BF200WM 2 Tap Bottle Refill Strip - Standard |
| AC-UFF-DFBF200WM3T      | BF200WM 3 Tap Refill Strip - Standard        |
| AC-UFF-DFBF200WM4T      | BF200WM 4 Tap Refill Strip - Standard        |
| AC-UFF-DFBF200WM-BANNER | BF200WM - Refill Banner                      |

## **TECHNICAL SPECIFICATIONS**

Ø10MM HOLE FOR M8 DYNO BOLTS 4 X OFF POSITIONS

RECOMMENDED 4 X OFF M8 X 75MM DYNO BOLTS