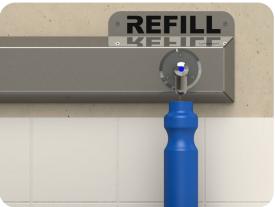

#### **KEY FEATURES** -

- 316 Stainless Steel
- Solid Construction
- Vandal Resistant Tap Flange
- Easy Push Activator (self-returning)
- Polished Finish
- 316 S/S Fixings
- Australian Made
- Perfect for installation above existing school bubbler troughs

#### All of our bottle refill strips have:

- Push and fill functionality
- Spring loaded auto shutof
- Do not require hand touch (simply push with arm or elbow)
- Designed to reduce water waste
- Ideal for placement above existing bubbler systems
- Available in 2, 3 and 4 tap refill solutions
- Made from high quality stainless steel
- Strong and vandal resistant