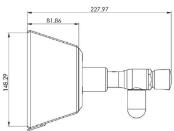

## **TECHNICAL SPECIFICATIONS**

Ø10MM HOLE FOR M8 DYNO BOLTS 4 X OFF POSITIONS

RECOMMENDED 4 X OFF M8 X 75MM DYNO BOLTS