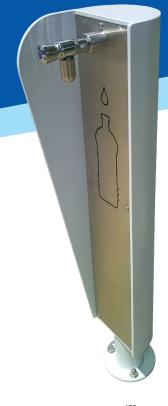

# **BF200 SERIES**

## **Refill Station**

Greater consciousness of plastic's environmental impacts means the BF200 water bottle refill fountain is ideal for today. Made from heavy duty steel, the BF200 has WaterMark certification and gives users practical access to easily refill their drink bottles.

Easy, convenient and with an optional filter, the BF200 helps to reduce the need for singleuse plastic bottles and promotes health and wellbeing.

The BF200 bottle refill station is the perfect choice for all your hydration needs and the eco-friendly sustainable choice for now and the future.