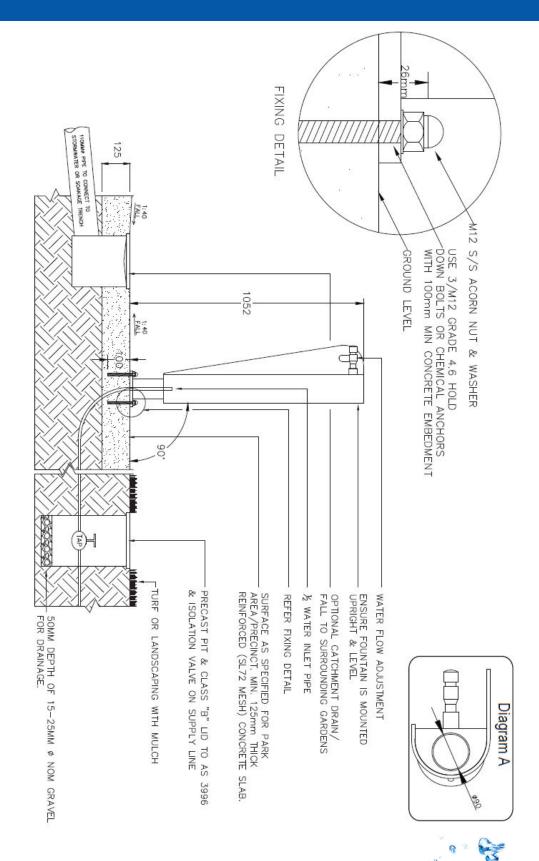

;**

- Tap and dog bowl
- Water bubbler
- Tap or maintenance tap available
- Catchment tray
- Water filter
- Logo, motif or plaque

# **Technical Specifications**

| Total Height | 1050mm        |
|--------------|---------------|
| Width        | 180mm x 250mm |







| Model Selection |                                                                              |
|-----------------|------------------------------------------------------------------------------|
| AC-UFF-DFBF200  | BF200 Outdoor Fountain Water Bottle Refill Powder Coated Standard            |
| AC-UFF-DFBF200C | BF200 Outdoor Fountain Water Bottle Refill Powder Coated w/ Catchment Tray   |
| AC-UFF-DFBF200D | BF200 Outdoor Fountain Water Bottle Refill Powder Coated w/ Tap and Dog Bowl |



# **TECHNICAL SPECIFICATIONS**