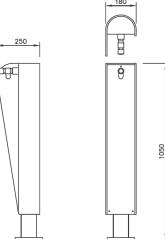

# **Technical Specifications**

| Total Height | 1050mm        |
|--------------|---------------|
| Width        | 180mm x 250mm |

| Model Selection |                                                                              |
|-----------------|------------------------------------------------------------------------------|
| AC-UFF-DFBF200  | BF200 Outdoor Fountain Water Bottle Refill Powder Coated Standard            |
| AC-UFF-DFBF200C | BF200 Outdoor Fountain Water Bottle Refill Powder Coated w/ Catchment Tray   |
| AC-UFF-DFBF200D | BF200 Outdoor Fountain Water Bottle Refill Powder Coated w/ Tap and Dog Bowl |