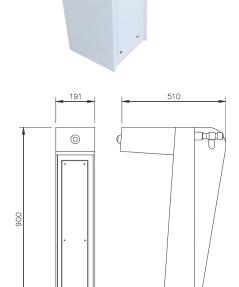

## **Technical Specifications**

| Total Height     | 900mm         |
|------------------|---------------|
| Clearance Height | 800mm         |
| Base 1           | 191mm x 160mm |

| Model Selection    |                                                                          |
|--------------------|--------------------------------------------------------------------------|
| AC-UFF-DFA280SSLBD | A280 Outdoor Fountain Stainless w/ Longer Basin + Tap & Dog Bowl         |
| AC-UFF-DFA280SSLBC | A280 Outdoor Fountain Stainless w/ Longer Basin + Catchment Tray         |
| AC-UFF-DFA280SSLB  | A280 Outdoor Fountain Stainless w/ Longer Basin                          |
| AC-UFF-DFA280SSD   | A280 Outdoor Fountain Stainless w/ Tap & Dog Bowl                        |
| AC-UFF-DFA280SSC   | A280 Outdoor Fountain Stainless w/ Catchment Tray                        |
| AC-UFF-DFA280SS    | A280 Outdoor Fountain Stainless Steel Standard (Bubbler + Bottle Refill) |
| AC-UFF-DFA280LBD   | A280 Outdoor Fountain Powder Coated w/ Longer Basin + Tap & Dog Bowl     |
| AC-UFF-DFA280LBC   | A280 Outdoor Fountain Powder Coated w/ Longer Basin + Catchment Tray     |
| AC-UFF-DFA280LB    | A280 Outdoor Fountain Powder Coated w/ Longer Basin                      |
| AC-UFF-DFA280DB    | A280 Outdoor Fountain Powder Coated w/ Tap & Dog Bowl                    |
| AC-UFF-DFA280C     | A280 Outdoor Fountain Powder Coated w/ Catchment Tray                    |
| AC-UFF-DFA280      | A280 Outdoor Fountain Powder Coated Standard (Bubbler + Bottle Refill)   |