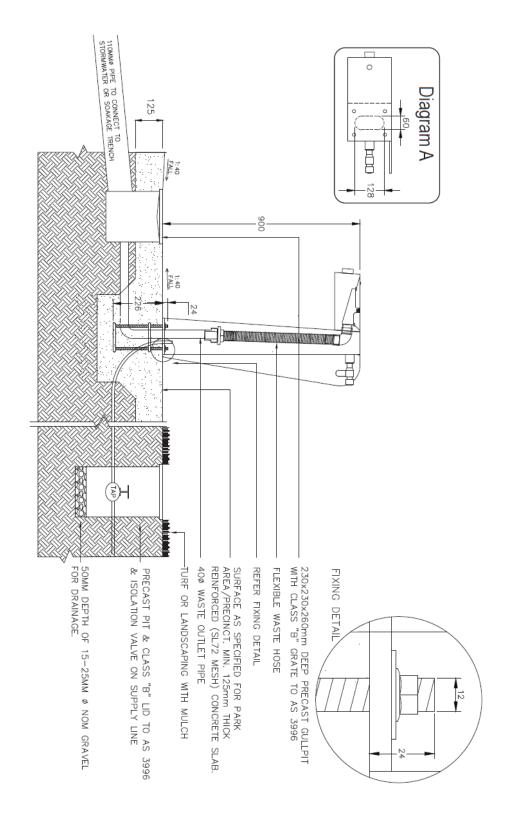

n Stainless w/ Catchment Tray                        |
| AC-UFF-DFA280SS    | A280 Outdoor Fountain Stainless Steel Standard (Bubbler + Bottle Refill) |
| AC-UFF-DFA280LBD   | A280 Outdoor Fountain Powder Coated w/ Longer Basin + Tap & Dog Bowl     |
| AC-UFF-DFA280LBC   | A280 Outdoor Fountain Powder Coated w/ Longer Basin + Catchment Tray     |
| AC-UFF-DFA280LB    | A280 Outdoor Fountain Powder Coated w/ Longer Basin                      |
| AC-UFF-DFA280DB    | A280 Outdoor Fountain Powder Coated w/ Tap & Dog Bowl                    |
| AC-UFF-DFA280C     | A280 Outdoor Fountain Powder Coated w/ Catchment Tray                    |
| AC-UFF-DFA280      | A280 Outdoor Fountain Powder Coated Standard (Bubbler + Bottle Refill)   |

Your Partner in Cool.



## **TECHNICAL SPECIFICATIONS**