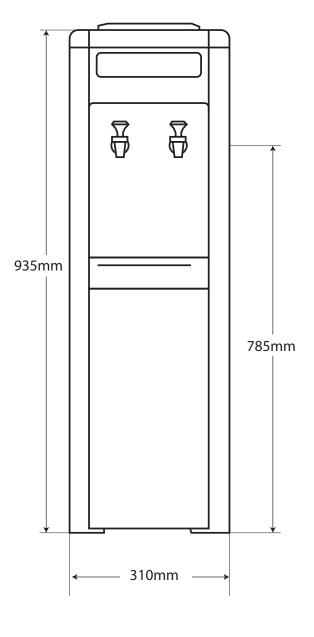

## **TECHNICAL SPECIFICATIONS**

| Water Reservoir     | Cold                                                                      | 14 L                            |
|---------------------|---------------------------------------------------------------------------|---------------------------------|
| Housing Material    | Plastic with stainless steel side panels and corner peices                |                                 |
| Refrigeration       | Uses R134A refrigerant                                                    |                                 |
| Water Connections   | Water Inlet                                                               | 1/4" quick-connect tube fitting |
| Thermostat Control  | The thermostat is factory set                                             |                                 |
| Capacity            | Cold                                                                      | 6.5 L/h                         |
| Power Consumption   | Cooling                                                                   | 85 W                            |
| Electrical          | 220-240 V, 50/60 Hz                                                       |                                 |
| Weight (Packed)     | 18 kg                                                                     |                                 |
| Dimensions (Packed) | 330 x 360 x 1000 mm (W x D x H)                                           |                                 |
| Warranty            | Twelve month comprehensive coverage and three year compressor replacement |                                 |