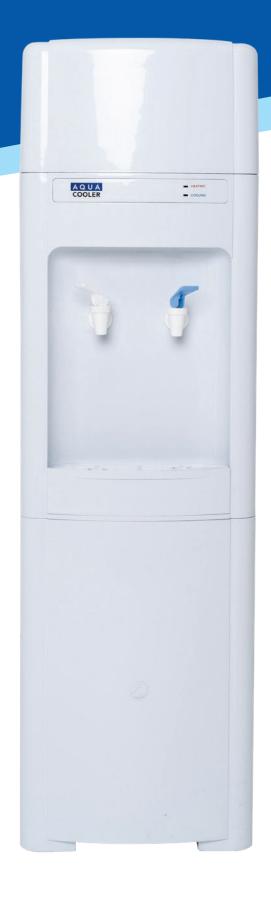

## **MAXIMUS SERIES**

High-Capacity Mains-Connected Water Coolers

Maximus is the largest capacity commercial water cooler range available on the Australian market. No other water cooler in its class presents the same level of performance, making Maximus the ideal choice for high-demand areas like offices and workshops.

With an unprecedented 14 L tank, Maximus dispenses up to 6.5 L of cooled water per hour. Maximus is a free-standing unit available in a cook and cold or hot and cold configuration.

The stainless steel side panels and corner pieces make this unit perfect for heavy-duty applications such as workshops. Coupled with our twelve month standard warranty, additional twenty-four month refrigeration circuit warranty and full range of replacement parts, the Maximus is a powerhouse of water cooling.