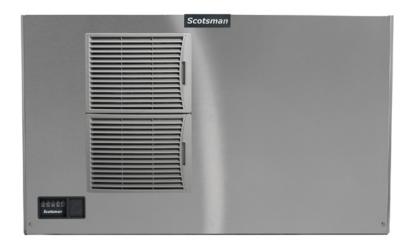

# MC Series Modular Dice Ice Machines – up to 706kg **MC 1448 MA** Dice cube 10g, 22mm x 22mm x 22mm

Dice cube 10 g W 22 x D 22 x H 22 mm

Note: Ice production rate is measured with the water temperature at 10°C and an ambient temperature of 21°C.

- Up to 706kg daily production rate
- Head only ice maker requires a separate storage bin to store the ice produced
- Air cooled version
- Vertical evaporator spray-system technology
- Agion Technology resists the growth of microbes and the development of unpleasant odours
- One-touch cleaning system
- Electronic control
- Water sense adaptive purge control: saves water by adjusting water usage when is needed
- Simple, reliable electromechanic controls
- Resistant stainless steel exterior
- Easy access front condenser air filter
- External indicator lights to show operation status and maintenance alert
- Includes removable air filter, water and drain hose

# MC Series Modular Dice Ice Machines – up to 706kg