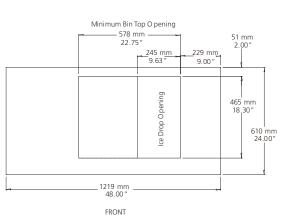

# **MC 1448 MA**

UNIT OF MEASUREMENT: mm

#### Dimensions

Width: 1219mm
Depth: 610mm
Height: 737mm
Nett weight: 150kg
Packed weight: 157kg