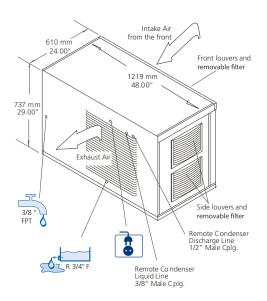

# **MC 1448 MA**

UNIT OF MEASUREMENT: mm

#### Dimensions

Width: 1219mm
Depth: 610mm
Height: 737mm
Nett weight: 150kg
Packed weight: 157kg

# Refrigerant type

R404A

Installation distance from wall Rear 100mm Left side 150mm

Operating requirement air temperature 10-43°C

# Water connection requirements

Inlet connection: R <sup>3</sup>/<sub>8</sub>"
Cold water: 5-38°C
Pressure: 100-500kPa
Water outlet connection: Ø <sup>3</sup>/<sub>4</sub>"

Important Notice:

Models and specifications are subject to change without notice. This spec sheet is meant for commercial purpose only. For technical documentation please refer to our service manuals.