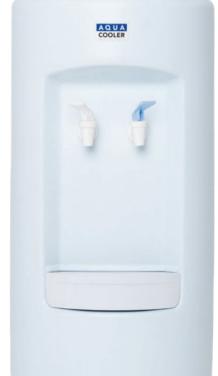

## **HARMONY SERIES**

**Economical Bottled Water Coolers** 

The Harmony offers unrivalled value in bottled ambient-and-cold drinking water dispensers. The rounded plastic enclosure exhibits a contemporary look and makes Harmony perfect for home and small-office use.

Harmony is the perfect choice for low-volume applications, dispensing 2L/H of cold. The cooler is created from high quality materials including food-grade and stainless-steel water contact tubes. The durable build means you can expect reliable operation for years to come including 12 months standard warranty and an additional 24 months on the refrigeration circuit. All water coolers offer a full range of replacement parts, local service and support to keep your cooler running for longer.