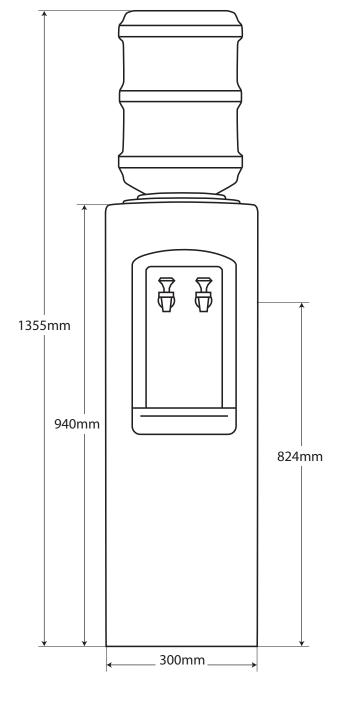

## **TECHNICAL SPECIFICATIONS**

| Water Reservoir     | Cold                                                                          | 4 L                             |
|---------------------|-------------------------------------------------------------------------------|---------------------------------|
| Housing Material    | Plastic                                                                       |                                 |
| Refrigeration       | Uses R134A refrigerant                                                        |                                 |
| Water Connections   | Water Inlet                                                                   | 1/4" quick-connect tube fitting |
| Thermostat Control  | The thermostat is factory set                                                 |                                 |
| Capacity            | Cold                                                                          | 5 L/h                           |
| Power Consumption   | Cooling                                                                       | 85 W                            |
| Electrical          | 220-240 V, 50/60 Hz                                                           |                                 |
| Weight (Packed)     | 15 kg                                                                         |                                 |
| Dimensions (Packed) | 330 x 340 x 1000 mm (W x D x H)                                               |                                 |
| Warranty            | Twelve months comprehensive coverage. Three years for compressor replacement. |                                 |