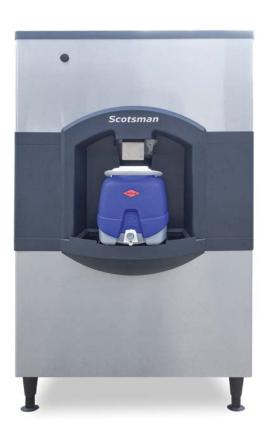

## **HD 30 W**

- 81kg storage bin capacity
- A simple 'Push Button' ice chute activates ice dispensing mechanism
- Removable top panel allows easy access to bin for routine cleaning
- Improved drop tray depth to accommodate 5 litre Esky container
- Polyurethane insulation for improved preservation of ice supply for longer periods
- Stainless steel cabinet
- Equipped with 3 meter cordset supplied
- Suitable for NW 457, NW 608 and NW 1008 ice maker head units

Telephone 03-9518 3888 vsales@moffat.com.au

Queensland

Telephone 07-3630 8600 qldsales@moffat.com.au

Western Australia

Telephone 08-9413 2400 wasales@moffat.com.au

Dimensions

Width: 770mm
Depth: 820mm
Height: 1351mm
Nett weight: 95kg
Packed weight: 102kg