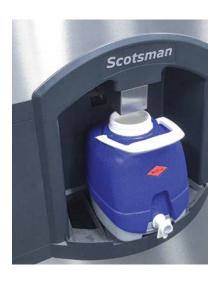

## **HD 30 W**

- 81kg storage bin capacity
- A simple 'Push Button' ice chute activates ice dispensing mechanism
- Removable top panel allows easy access to bin for routine cleaning
- Improved drop tray depth to accommodate 5 litre Esky container
- Polyurethane insulation for improved preservation of ice supply for longer periods
- Stainless steel cabinet
- Equipped with 3 meter cordset supplied
- Suitable for NW 457, NW 608 and NW 1008 ice maker head units