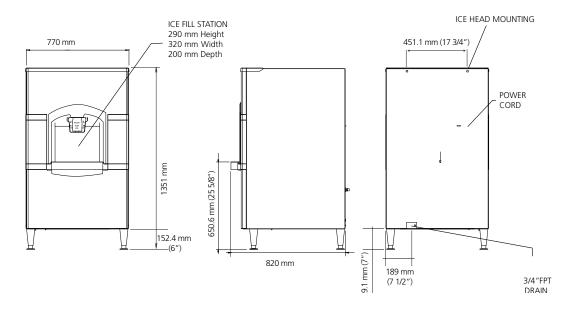

Telephone 03-9518 3888 vsales@moffat.com.au

Queensland

Telephone 07-3630 8600 qldsales@moffat.com.au

Western Australia

Telephone 08-9413 2400 wasales@moffat.com.au

Dimensions

Width: 770mm
Depth: 820mm
Height: 1351mm
Nett weight: 95kg
Packed weight: 102kg