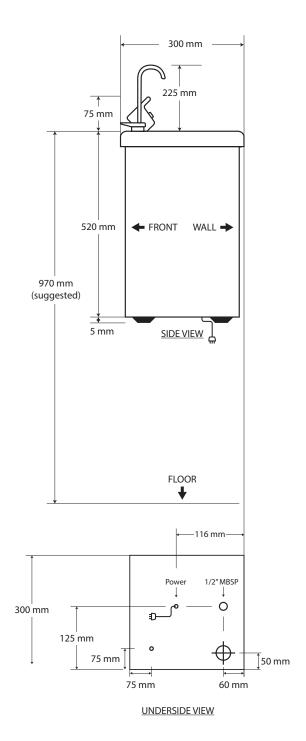

## **TECHNICAL SPECIFICATIONS**

| Water Reservoir     | 5 L water tank is fabricated from industrial grade 304 stainless steel for longevity.                                                                                                 |                           |
|---------------------|---------------------------------------------------------------------------------------------------------------------------------------------------------------------------------------|---------------------------|
| Refrigeration       | Uses R134A refrigerant which is non-toxic, non-<br>flammable and environmentally sympathetic. Th<br>refrigerant flow is controlled by a capillary tube,<br>which has no moving parts. |                           |
|                     | WM4/WM5                                                                                                                                                                               | R134a - 125g              |
| Water Flow Controls | The bubbler is rated to supply 1.7 L/m at mains water pressure of between 140 and 700 kPa.                                                                                            |                           |
| Water Connections   | Water Inlet                                                                                                                                                                           | ½" Male B.S.P.            |
|                     | Water Outlet                                                                                                                                                                          | 40mm Female P.V.C. Socket |
| Thermostat Control  | The thermostat is factory set                                                                                                                                                         |                           |
| Compressor          | WM4/WM5                                                                                                                                                                               | PW5.5VK, 1⁄6 HP, 148 W    |
| Condenser           | Copper tube and expanded aluminium fin                                                                                                                                                |                           |
| Electrical          | 220-240 V, 50/60 Hz                                                                                                                                                                   |                           |
| IP Rating           | IP33                                                                                                                                                                                  |                           |
| Weight              | WM4/WM5                                                                                                                                                                               | 17 kg                     |
| Dimensions (Packed) | 300 x 300 x 595 mm (W x D x H)                                                                                                                                                        |                           |
| Warranty            | Twelve month comprehensive coverage, additional twenty-four month compressor replacement.                                                                                             |                           |