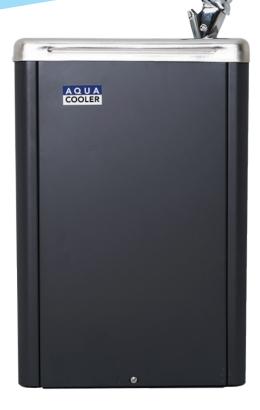

## WM SERIES

Wall-Mounted Mains-Connected Water Coolers

Mounted on the wall and designed specifically for small spaces or restricted floor space, the WM Series is ideal for easy access by people in wheelchairs or for children.

## **KEY FEATURES**

- 19 Litres Per Hour
- Industrial grade 304 stainless steel tank and robust construction
- Polished stainless steel top
- Front panel removes for ease of servicing
- Available in dark grey powder coat
- Adjustable, tamper proof non-squirt bubbler and glass filler

The WM Series is designed with an easily removable front panel that gives instant access to all components and controls. Hassle-free filter changes and services can be undertaken without disconnecting the plumbing.

With fingerprint-proof coating on both stainless steel and powder coated options, this robust water dispenser fits marvellously at worksites.

Aqua Cooler products are manufactured from the highest quality components supplied from the industry's leading suppliers and designed to run efficiently with low maintenance.