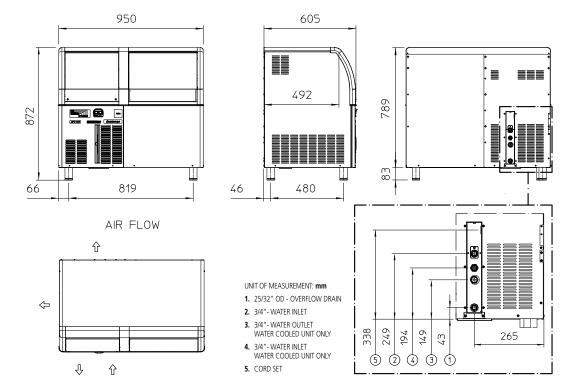

### Dimensions

Width: 950mm Depth 605mm

Height: 872mm (including legs)

Nett weight: 66kg Packed weight: 77kg

#### Water consumption

Air cooled version: 4.1 litres per hour

# Electrical rating

Air cooled version: 230-240V, 1P+N+E, 50Hz, 450W,

10A cordset supplied

No. Circuit wire: 3 Compressor: 1000W Energy consumption: 9.6kW/24hr

Refrigerant type

R404a

# Installation distance from wall

Rear 100mm Sides 150mm

Operating requirement air temperature 10-43°C

#### Water connection requirements

Cold water: 5-38°C
Pressure: 100-500kPa
Water outlet connection: ؾ"

Important Notice:

Models and specifications are subject to change without notice. This spec sheet is meant for commercial purpose only. For technical documentation please refer to our service manuals.