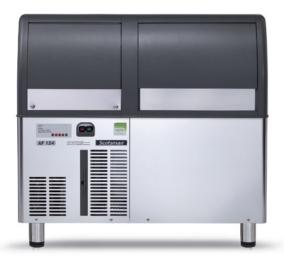

# AF Series Self Contained Flake Ice Machine – up to 121kg AF 127 AS OX Flake Ice

Flake ice

Note: Ice production rate is measured with the water temperature at 10°C and an ambient temperature of 21°C.

- Up to 121kg daily production rate
- 40kg storage bin capacity
- Air cooled version
- XSafe Natural Sanitation System
- Stainless steel auger and freezing cylinder evaporator
- Water in / ice out concept limits excess energy, water and time wastage
- Agion Technology resists the growth of microbes and the development of unpleasant odours
- Simple, reliable electromechanic controls
- Clean alert indicator to clean filter
- Resistant stainless steel exterior
- Easy access front condenser air filter
- External indicator lights to show operation status
- Includes removable air filter, ice scoop, water and drain hose

# AF Series Self Contained Flake Ice Machine – up to 121kg

# **AF 127 AS OX**