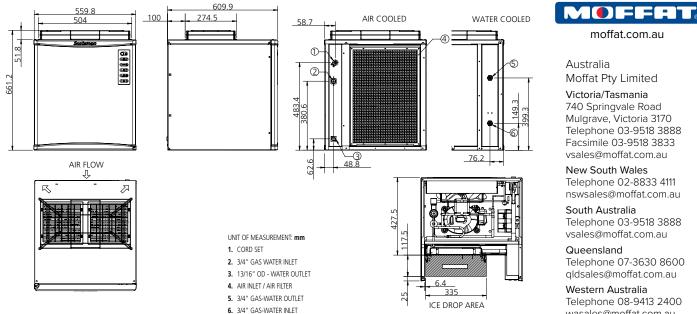

#### Dimensions

| Width:         | 560mm |
|----------------|-------|
| Depth:         | 610mm |
| Height:        | 609mm |
| Nett weight:   | 67kg  |
| Packed weight: | 77kg  |

#### Installation distance from wall

Rear 100mm Sides 150mm Operating requirement air temperature 10-43°C

#### Water connection requirements

Inlet connection: R 3/4" Cold water: 5-38°C 100-150kPa Pressure: Water outlet connection: Ø ¾"

Telephone 08-9413 2400 wasales@moffat.com.au